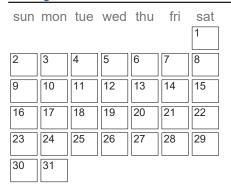

# August 2017

| sun | mon | tue | wed | thu | fri | sat |
|-----|-----|-----|-----|-----|-----|-----|
|     |     | 1   | 2   | 3   | 4   | 5   |
| 6   | 7   | 8   | 9   | 10  | 11  | 12  |
| 13  | 14  | 15  | 16  | 17  | 18  | 19  |
| 20  | 21  | 22  | 23  | 24  | 25  | 26  |
| 27  | 28  | 29  | 30  | 31  |     |     |

### **Key Dates**

| 8/14/17 - 8/18/17 | All Staff Inservice      | All Schools |
|-------------------|--------------------------|-------------|
| 8/21/17           | First Day of Instruction | All Schools |