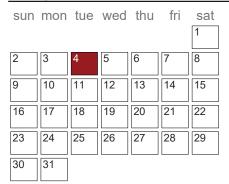

## November 2016

| sun | mon | tue<br>1 | wed | thu<br>3 | fri<br>4 | sat |
|-----|-----|----------|-----|----------|----------|-----|
| 6   | 7   | 8        | 9   | 10       | 11       | 12  |
| 13  | 14  | 15       | 16  | 17       | 18       | 19  |
| 20  | 21  | 22       | 23  | 24       | 25       | 26  |
| 27  | 28  | 29       | 30  |          |          |     |

| Key Dates           | Key Dates                 |             |  |  |  |  |  |
|---------------------|---------------------------|-------------|--|--|--|--|--|
| 11/4/16             | End of Second Six Weeks   | All Schools |  |  |  |  |  |
| 11/6/16             | Daylight Saving Time Ends | All Schools |  |  |  |  |  |
| 11/7/16             | Start of Third Six Weeks  | All Schools |  |  |  |  |  |
| 11/11/16            | Veteran's Day             | All Schools |  |  |  |  |  |
| 11/23/16 - 11/25/16 | Thanksgiving Holiday      | All Schools |  |  |  |  |  |
| 11/24/16            | Thanksgiving              | All Schools |  |  |  |  |  |